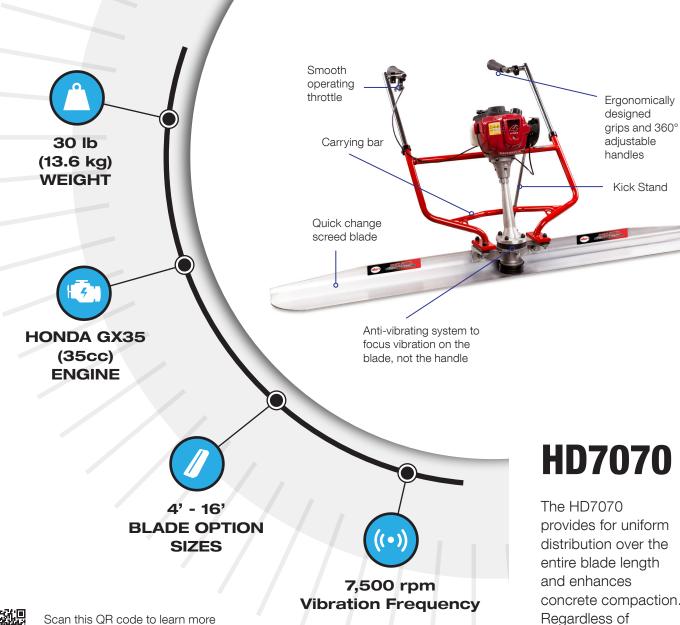

## **HD7070**

provides for uniform distribution over the entire blade length concrete compaction. Regardless of concrete slump and the size of the aggregates used in the concrete mix, the Magic Screed® vibrating blade allows you to produce consistently highquality floors.

## **SPECIFICATIONS**

| SPECIFICATIONS      | HD7070              |
|---------------------|---------------------|
| ENGINE              | Honda GX35 (35cc)   |
| HORSEPOWER CLASS    | 1.5 hp (1.1 kW)     |
| WEIGHT              | 30 lb (13.6 kg)     |
| HANDLES             | Adjustable          |
| VIBRATION FREQUENCY | 7,500 rpm           |
| CONSOLIDATION DEPTH | Up to 6" (15.24 cm) |