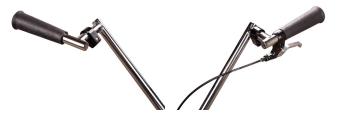

HD7070 handles can be adjusted for height, twisted to the inside or outside and have the angle adjusted.

The unique, patented blade simultaneously cuts and smooths concrete.

| BLADE WIDTHS   | BLADE WEIGHTS |
|----------------|---------------|
| 4 ft (1.21 m)  | 6 lb (3 kg)   |
| 6 ft (1.83 m)  | 10 lb (5 kg)  |
| 8 ft (2.44 m)  | 13 lb (6 kg)  |
| 10 ft (3.05 m) | 16 lb (7 kg)  |
| 12 ft (3.66 m) | 20 lb (9 kg)  |
| 14 ft (4.27 m) | 23 lb (10 kg) |
| 16 ft (4.88 m) | 27 lb (12 kg) |