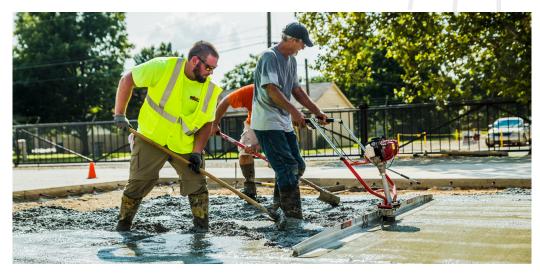

## **HD7070**

provides for uniform distribution over the entire blade length concrete compaction. Regardless of concrete slump and the size of the aggregates used in the concrete mix, the Magic Screed® vibrating blade allows you to produce consistently highquality floors.