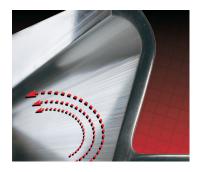

HD7070 handles can be adjusted for height, twisted to the inside or outside and have the angle adjusted.

The unique, patented blade simultaneously cuts and smooths concrete.

| BLADE WIDTHS   | BLADE WEIGHTS |
|----------------|---------------|
| 4 ft (1.21 m)  | 6 lb (3 kg)   |
| 6 ft (1.83 m)  | 10 lb (5 kg)  |
| 8 ft (2.44 m)  | 13 lb (6 kg)  |
| 10 ft (3.05 m) | 16 lb (7 kg)  |
| 12 ft (3.66 m) | 20 lb (9 kg)  |
| 14 ft (4.27 m) | 23 lb (10 kg) |
| 16 ft (4.88 m) | 27 lb (12 kg) |