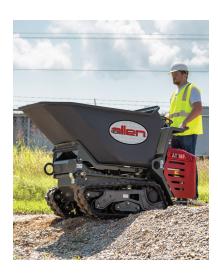

## **BUGGIES: TRACK BUGGIES**

Scan this QR code to learn more details about this product.

WORK: 4 mph (6 kph)

TRAVEL: 6 mph (10 kph) 98 x 31.5 x 52.5 in (248.9 x 80 x 133.4 cm) **DIMENSIONS** (LXWXH)

compact machine that will haul and dump any bulk material. This machine comes equipped with simple intuitive controls, a 20 hp engine, and a 14 cubic foot poly bucket. It is a perfect fit for concrete workers, landscapers, contractors or anyone else who needs to haul or dump material on a regular basis.