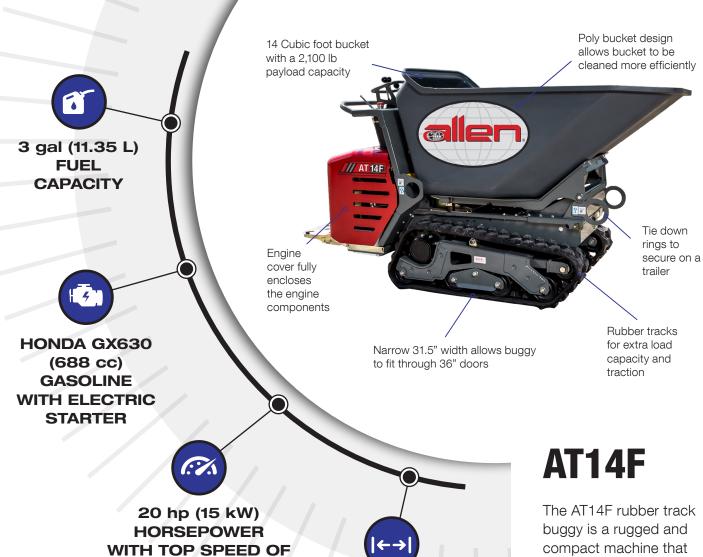

## **BUGGIES: TRACK BUGGIES**

Scan this QR code to learn more details about this product.

WORK: 4 mph (6 kph)

TRAVEL: 6 mph (10 kph) 98 x 31.5 x 52.5 in (248.9 x 80 x 133.4 cm) **DIMENSIONS** (LXWXH)

compact machine that will haul and dump any bulk material. This machine comes equipped with simple intuitive controls, a 20 hp engine, and a 14 cubic foot poly bucket. It is a perfect fit for concrete workers, landscapers, contractors or anyone else who needs to haul or dump material on a regular basis.

## **SPECIFICATIONS**

| SPECIFICATIONS            | AT14F                                          |
|---------------------------|------------------------------------------------|
| ENGINE                    | HONDA GX630 (688 cc)                           |
| HORSEPOWER CLASS          | 20 hp (15 kW)                                  |
| STARTER                   | Electric                                       |
| FUEL TYPE                 | Gasoline                                       |
| FUEL CAPACITY             | 3 gal (11.35 L)                                |
| TOP SPEED                 | WORK: 4 mph (6 kph)<br>TRAVEL: 6 mph (10 kph)  |
| PAYLOAD                   | 2,100 lb (952 kg)                              |
| BUCKET CAPACITY           | 14 cu. ft. (0.39 m³)                           |
| DUMP ANGLE                | 90°                                            |
| DUMP / RETURN SPEED EMPTY | 4 Seconds                                      |
| PIVOT ANGLE               | 0°                                             |
| WEIGHT                    | 1,420 lb (644 kg)                              |
| DIMENSIONS (L X W X H)    | 98 x 31.5 x 52.5 in<br>(248.9 x 80 x 133.4 cm) |

PART NO. MODEL NO. DESCRIPTION

066604 AT14FPBEP 14 cu. ft., Poly Bucket, Fixed Dump, Gas, Electric Start

AT14F: Poly bucket design allows bucket to be cleaned more efficiently.