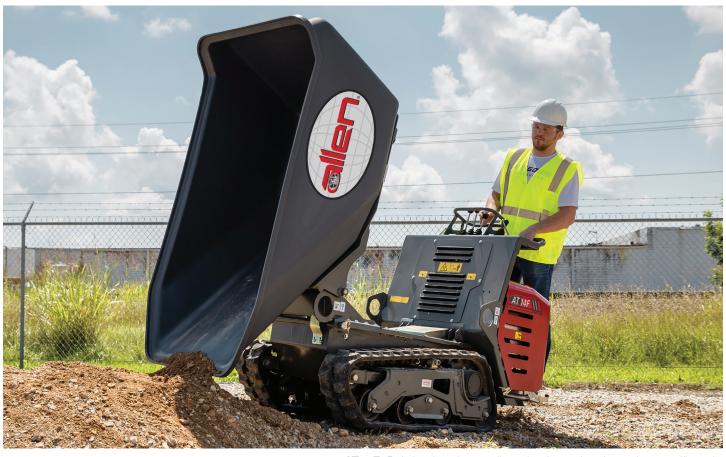

## **BUGGIES: TRACK BUGGIES**

Scan this QR code to learn more details about this product.

WORK: 4 mph (6 kph)

TRAVEL: 6 mph (10 kph) 98 x 31.5 x 52.5 in (248.9 x 80 x 133.4 cm) **DIMENSIONS** (LXWXH)

compact machine that will haul and dump any bulk material. This machine comes equipped with simple intuitive controls, a 20 hp engine, and a 14 cubic foot poly bucket. It is a perfect fit for concrete workers, landscapers, contractors or anyone else who needs to haul or dump material on a regular basis.

PART NO. MODEL NO. DESCRIPTION

066604 AT14FPBEP 14 cu. ft., Poly Bucket, Fixed Dump, Gas, Electric Start

AT14F: Poly bucket design allows bucket to be cleaned more efficiently.