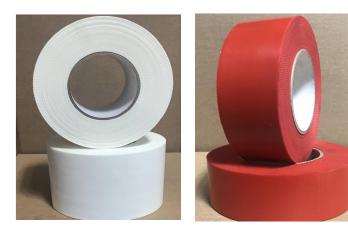

## **POLYETHYLENE TAPE**

**Description:** Con-Dri's polyethylene tape is a durable, UV resistant tape with waterproof backing to resist moisture so that it creates a watertight seal. This tape also comes with a serrated edge to help with tearing and can be used in multiple applications such as seaming vapor barriers, adhering polyethylene films to windows and doors as well as adhering during stucco applications.

## Features

- \* Roll Size: 2" x 180' and 4" x 180'
- \* Thickness: 7.5 mil
- \* Tensile Strength: 26 lbs/in
- \* Adhesion: 72 oz/in
- \* Adhesive: Rubber
- \* Serated edge
- \* UV resistant
- \* Available in red and white