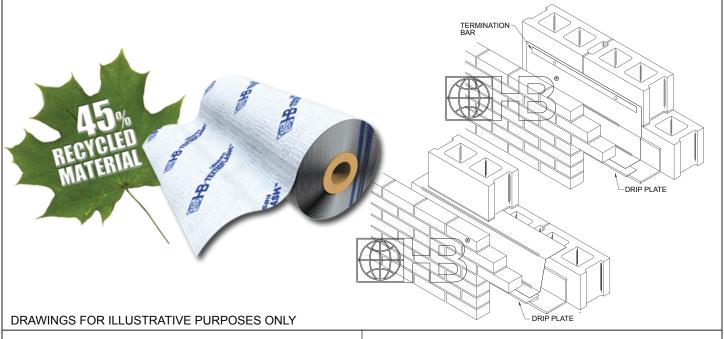

## **TeXtroflash™ Flashing**

Thru-Wall / Surface-Mount Flashing

A 40-mil thick, non-asphalt composite membrane with a proprietary clear adhesive. This adhesive is factory-laminated to polyethylene sheeting, yielding a flexible membrane that is suitable for application to masonry, concrete, steel, gypsum, wood, and polystyrene (also for use with ICF).

| width (rolls are 75 π. long)                                      |
|-------------------------------------------------------------------|
|                                                                   |
| 24" 32" Other                                                     |
|                                                                   |
| Stainless Steel Drip Plate                                        |
| 1 ½" 3" Other                                                     |
| Flex-Flash® Drip Edge                                             |
| 3"                                                                |
| Township of the Dec                                               |
| Termination Bar                                                   |
| T1 Termination Bar                                                |
| O Stainless Steel (Type 304) O Aluminum O Plastic                 |
| T2 Termination Bar                                                |
| O Stainless Steel (Type 304) O Aluminum                           |
| Mastic & Primer                                                   |
|                                                                   |
| HB Sealant 1-Quart Tube                                           |
| Primer-SA Water-Based Self-Adhering Flashing Primer (5 gal. pail) |
| NOTE: For use as surface-mount & thru-wall flashing ONLY.         |
|                                                                   |